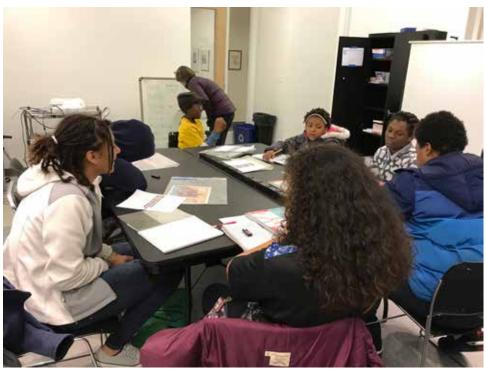

# **Generation F-Stop**

Generation F-Stop combines photography with journal writing as an empowering way for students to identify, examine and visually articulate relevant issues shaping their lives. Using digital cameras, youth participants learned how to evaluate content and creatively express their ideas while keeping journal records of their experience.

The Evanston Art Center recognizes the unique potential that art has to spark creativity, support educational growth, and promote personal development in people of all ages and backgrounds.

This program is in partnership with the families of HOW (Housing Opportunities for Women) and YOU (Youth & Opportunity United).